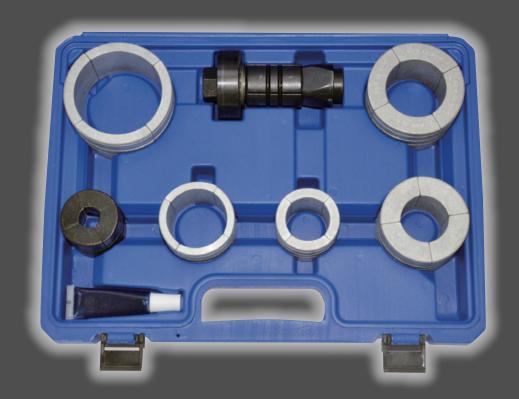

## THE 28MM DRIVE EXPANDING TOOL AND COLLET SETS EXPAND PIPES FROM 1-5/8" TO 4-1/4"

WARNING: NOT FOR USE ON STAINLESS EXHUAST PIPING

Includes : Steel Expander 1 5/8" - 2" Collet Steel expander 2" - 2 1/2" Collet

> 2 3/8" - 2 3/4" Collet 2 3/4" - 3 1/8" Collet 3 1/8" - 3 1/2" Collet 3 1/2" - 3 7/8" Collet

3 7/8" - 4 1/4" Collet

## IMPACT DRIVEN HEAVY-DUTY EXPANDER ALLOWS FOR FITTING SMALLER EXHAUST PIPING AND MAKING EXHAUST SEALS

E-mail: astrotools@astrotools.com WEBSITE: www.astrotools.com